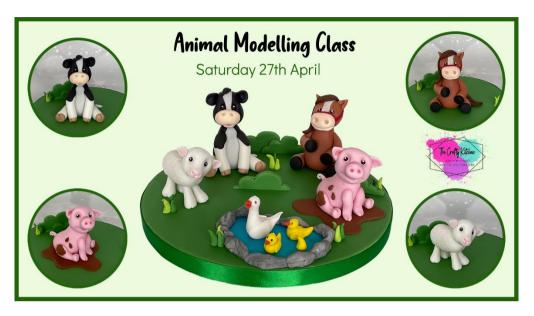

## **Animal Modelling Class**

<u>10am – 5pm</u>

## Learn the art of modelling cute sugar animals.

During the class you will learn:

- ~ How to sculpt handcrafted sugar animals using sugar modelling paste.
- ~ The basic principle of 'making shapes' to create any sugar animal.
- ~ How to correctly structure & proportion your animals.
- ~ How to create Character.
- ~ How to use edible dusts to enhance your models.